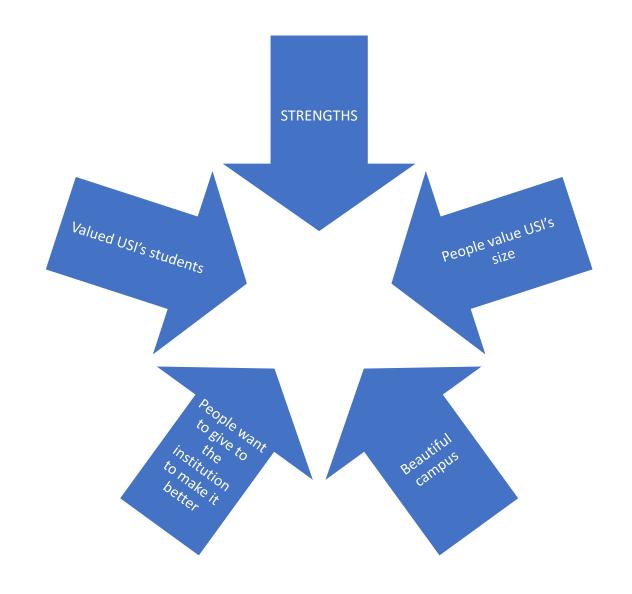

# FOCUS GROUP FINDINGS

"People report that their sense of community is strongest when they have the opportunity to collaborate with other community members to make USI better for students..."

#### **CHALLENGES**

- People most comfortable working with colleagues on a similar level
- Could be more diverse
- Recognizing and acknowledging challenges of our diverse community
- Reaching excellence